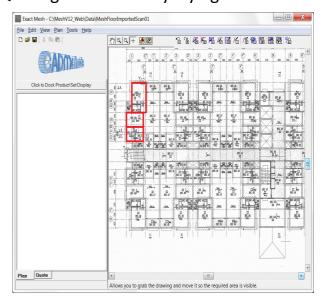

## Placing Mesh requires a few simple steps:

- Import a Drawing to be meshed.
  Can be an AutoCAD™ .dwg or scanned drawing which can be scaled and de-skewed in Exact
  Mesh; and Select the areas to be meshed
- Specify the Mesh size, laps,
  rotation, overhang and any
  turn-ups/downs
- Mesh is automatically cut to length and placed on the drawing
- 4. Reports include CNC output