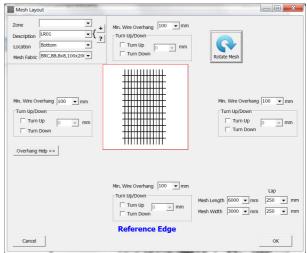

## Placing Mesh requires a few simple steps:

- Import a Drawing to be meshed.
  Can be an AutoCAD™ .dwg or scanned drawing which can be scaled and de-skewed in Exact
  Mesh; and Select the areas to be meshed
- Specify the Mesh size, laps,
  rotation, overhang and any
  turn-ups/downs
- Mesh is automatically cut to length and placed on the drawing
- 4. Reports include CNC output