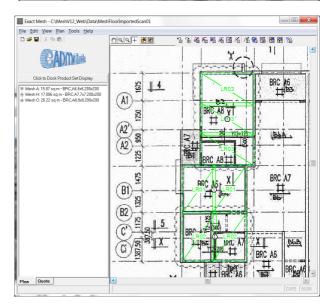

## Placing Mesh requires a few simple steps:

- Import a Drawing to be meshed.
  Can be an AutoCAD™ .dwg or scanned drawing which can be scaled and de-skewed in Exact
  Mesh; and Select the areas to be meshed
- Specify the Mesh size, laps,
  rotation, overhang and any
  turn-ups/downs
- Mesh is automatically cut to length and placed on the drawing
- 4. Reports include CNC output